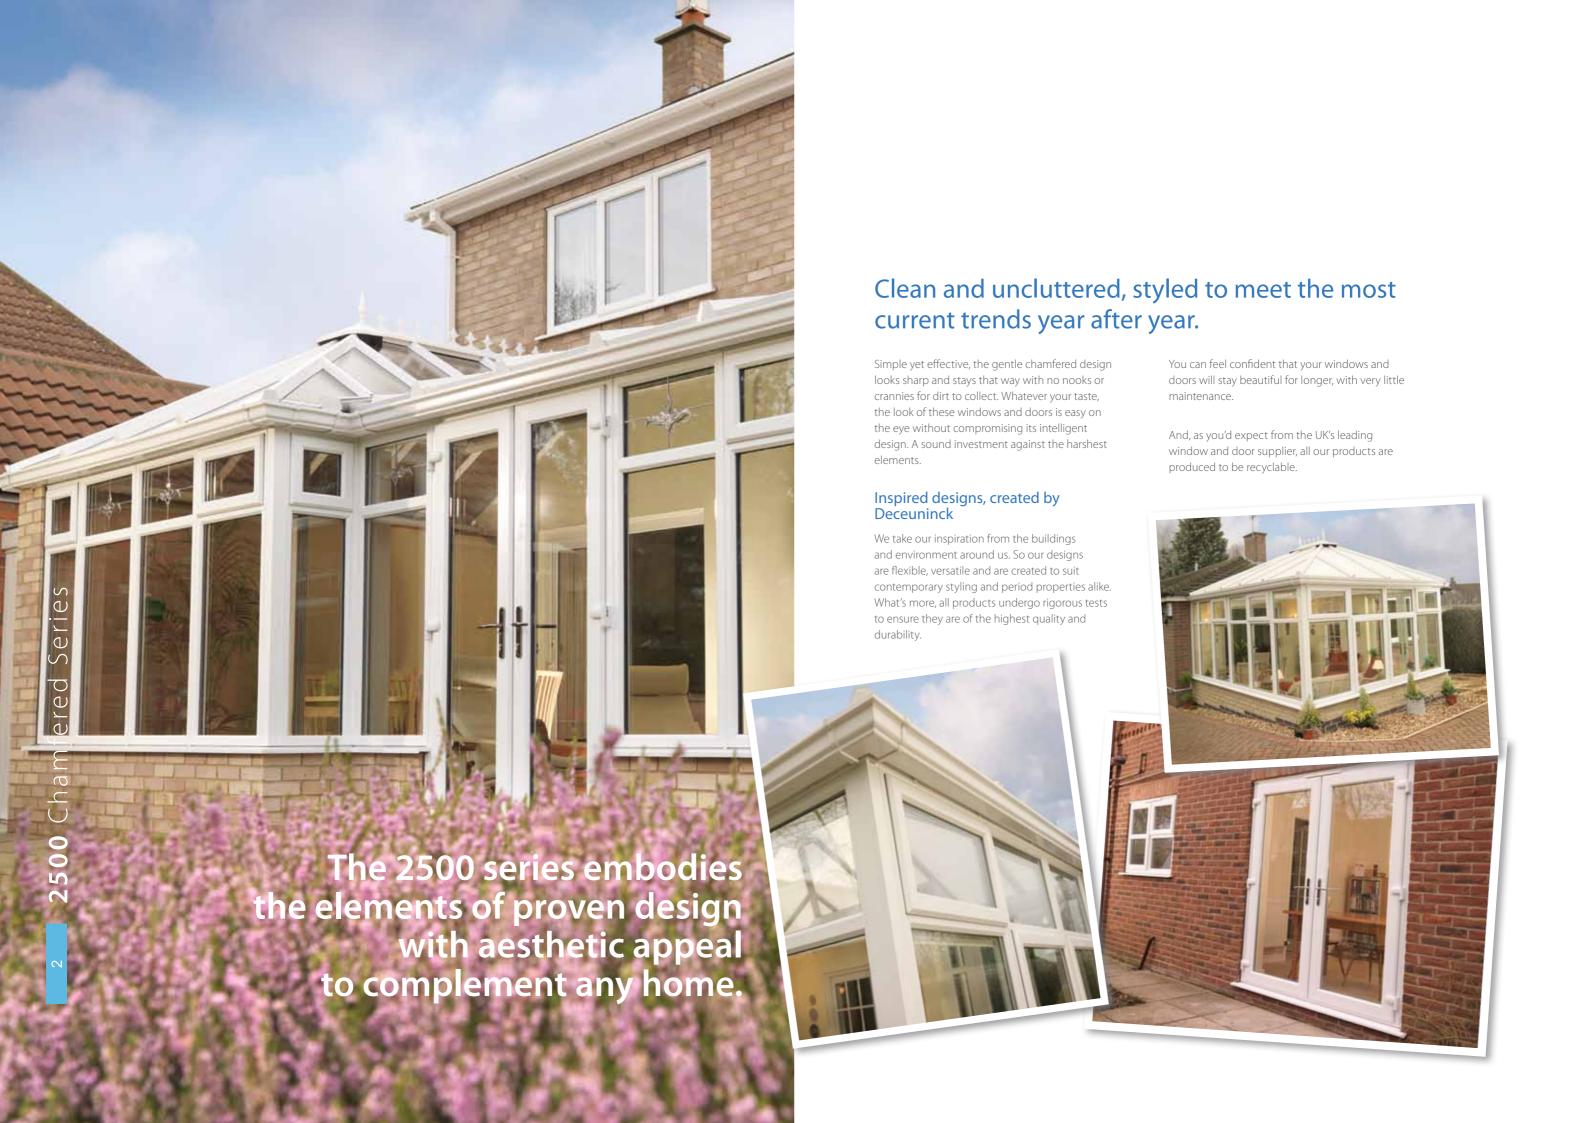

## Cutting-edge technology. Unrivalled all-weather protection.

Our 2500 Chamfered series demonstrates every aspect of the intelligent thinking that has made Deceuninck products market leading. Our use of cutting-edge technology and the latest materials is constantly expanding. Take our latest high performance weatherseal as an example, incorporating:

- Tightly welded corner seals and low sightlines ensuring a perfect finish
- Tubular construction results in soft closing and an outstanding weather seal memory
- Weatherseal colours that blend perfectly with the window and door finishes
- Large contact surface area generating superb insulation and sound proofing properties

The 2500 Chamfered series windows and doors comply with all current Building Regulation requirements and hold certification to BS 7412, BS 6375 and are manufactured in accordance with BS EN 14351-1.

## Protection from the rogue elements too.

It's not just the all-weather properties that make the 2500 Chamfered series an excellent choice.

Our window and door products are certified to the latest security standards and are compatible with all standard security hardware. The series can even incorporate glazing units up to 42mm thick which brings the added advantage of greatly increased thermal and acoustic performance.