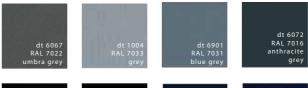

## Your windows – your style

Choosing a colour is never easy. Deceuninck however makes it easy for you and offers a wide range of colours, created by experts who are guided by simple but strict criteria. The result: Deceuninck colour collection.

all RAL codes are approximate