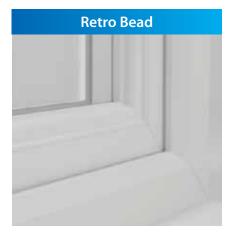

The beautiful Chamfered shape adds a stylish elegance to both windows and door, inside and out. The 2500 chamfered also takes advantage of the Deceuninck revolutionary new weatherseal, which is a significant step forward in weather proofing technology.

## Inspired Design

- symmetrical profile concept gives balanced aesthetics
- unique modern shape complements classical and contemporary

#### Architecture

- personalisation with glazing bead and sash options
- white colour RAL 9016
- a range of the most popular colours is available from stock
- Decoroc colours and other foils on request