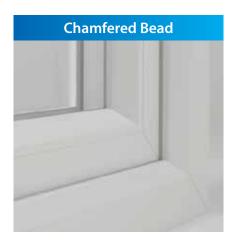

The beautiful Chamfered shape adds a stylish elegance to both windows and door, inside and out. The 2500 chamfered also takes advantage of the Deceuninck revolutionary new weatherseal, which is a significant step forward in weather proofing technology.

## Inspired Design

- symmetrical profile concept gives balanced aesthetics
- unique modern shape complements classical and contemporary

#### Architecture

- personalisation with glazing bead and sash options
- white colour RAL 9016
- a range of the most popular colours is available from stock
- Decoroc colours and other foils on request