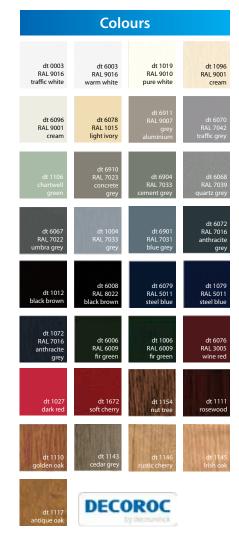

#### Architecture

- personalisation with glazing bead and sash options
- white colour RAL 9016
- a range of the most popular colours is available from stock
- Decoroc colours and other foils on request

To give your windows are more natural look, you can take advantage of the beautiful woodgrain effect finishes. You can change the look of your home even further by adding a splash of colour with the unique and durable Decoroc surface coating system, available in a wide range of colours.