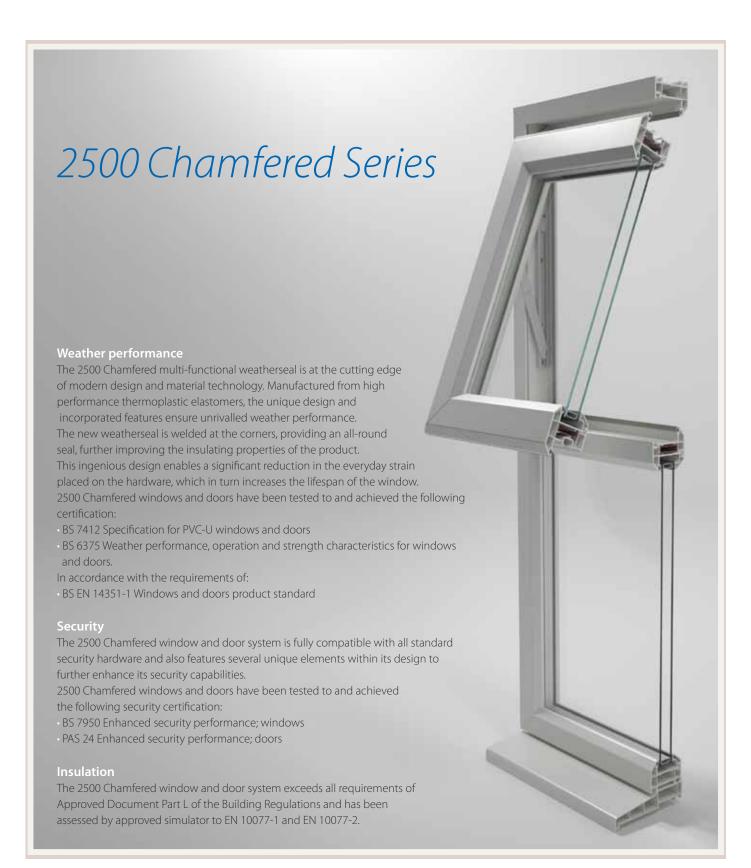

# 2500 Chamfered Series

The 2500 Chamfered series represents state-of-the-art in window and door design, embracing modern styles and high quality engineering standards. The Chamfered contours integrate easily in all types of architecture and design with a range of colours and finishes that ensure you can find the perfect window for your home.

The 2500 Chamfered is a revolutionary system from one of the world's leading producers of PVC-U profile systems. Years of research and development have resulted in a window and door system that is both technically advanced with high performance, to improve the comfort of your home.

The beautiful Chamfered shape adds a stylish elegance to both windows and door, inside and out. The 2500 chamfered also takes advantage of the Deceuninck revolutionary new weatherseal, which is a significant step forward in weather proofing technology.

## Simplicity

- fully compatible with all standard hardware
- clip-fit detail ensures positive fixing of accessories