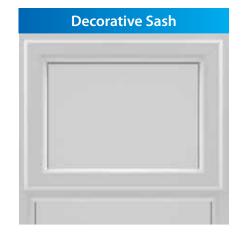

#### Architecture

- personalisation with glazing bead and sash options
- white colour RAL 9016
- a range of the most popular colours is available from stock
- Decoroc colours and other foils on request