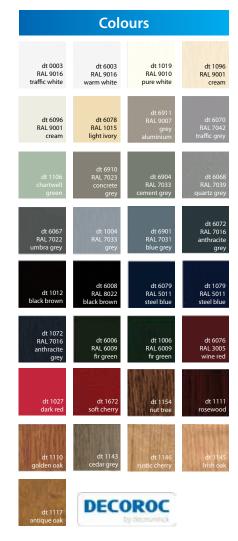

#### Architecture

- personalisation with glazing bead and sash options
- white colour RAL 9016
- a range of the most popular colours is available from stock
- Decoroc colours and other foils on request

To give your windows are more natural look, you can take advantage of the beautiful woodgrain effect finishes. You can change the look of your home even further by adding a splash of colour with the unique and durable Decoroc surface coating system, available in a wide range of colours.