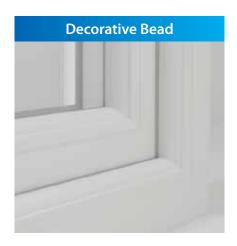

#### Architecture

- personalisation with glazing bead and sash options
- white colour RAL 9016
- a range of the most popular colours is available from stock
- Decoroc colours and other foils on request