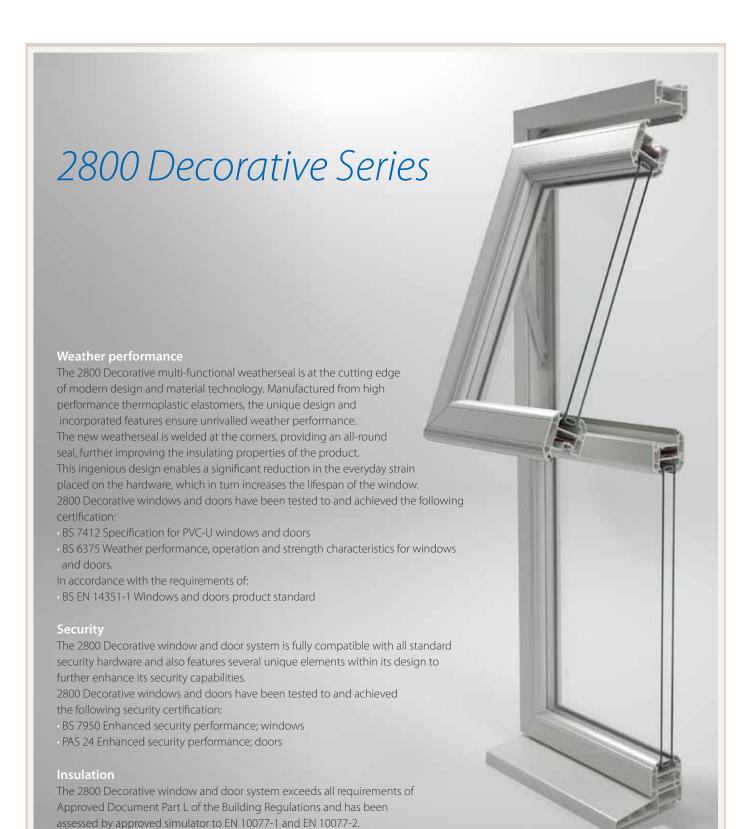

# 2800 Decorative Series

# deceuninck

The 2800 Decorative Series has a unique, modern shape with smooth contours and is available in a range of colour options to suit all kinds of properties. The sculptured shape adds a stylish elegance to both windows and doors, inside out. It also takes advantage of the Deceuninck revolutionary new weatherseal, which is a significant step forward in weather-proofing technology.

The 2800 Decorative is a revolutionary system from one of the world's leading producers of PVC-U profile systems. Years of research and development have resulted in a window and door system that is both technically advanced with high performance, to improve the comfort of your home.